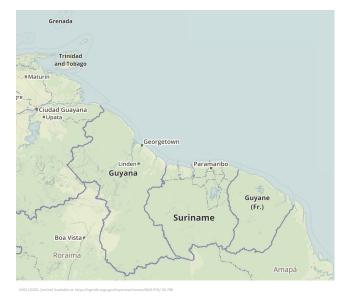

## **TROVE** Latin America North Field & Discovery KnowledgeBase

Transition

**TROVE Latin America North contains** regional, field and discovery data for Trinidad & Tobago, Guyana, Suriname and French Guiana.