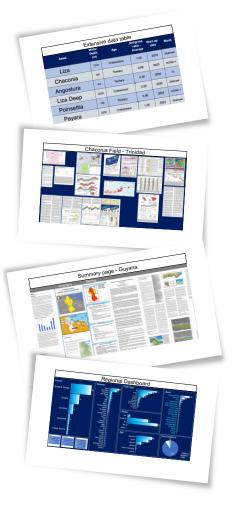

## Includes:

- Unstructured data on every field and discovery including maps, seismic lines, well logs, infrastructure details
- Detailed structured data on over 200 fields & discoveries
- Information on reservoir characteristics, fluid characteristics, volumetrics, reservoir depths and more
- Audit trail allowing sense checking of any datapoint
- Rapid filtering and analysis tools

## TROVE Latin America North provides:

- A technical analogue database
- Regional understanding including geology, infrastructure and operating companies
- Rapid asset comparison

Х

Subsurface