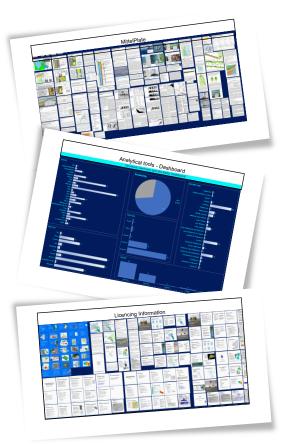

## Includes:

- Field and Discovery wide summarised data for geological and operational parameters including reservoir properties, fluid properties and well & infrastructure details
- Additional information for each asset including cross-sections, well logs and structure maps
- Audit trail for every data point captured within the datatables

## TROVE Denmark & Germany provides:

- Analogue information from every offshore field & discovery
- Ability to compare proprietary data to public domain data easily with built in functionality
- Built in dashboards providing rapid filtering and analysis of data