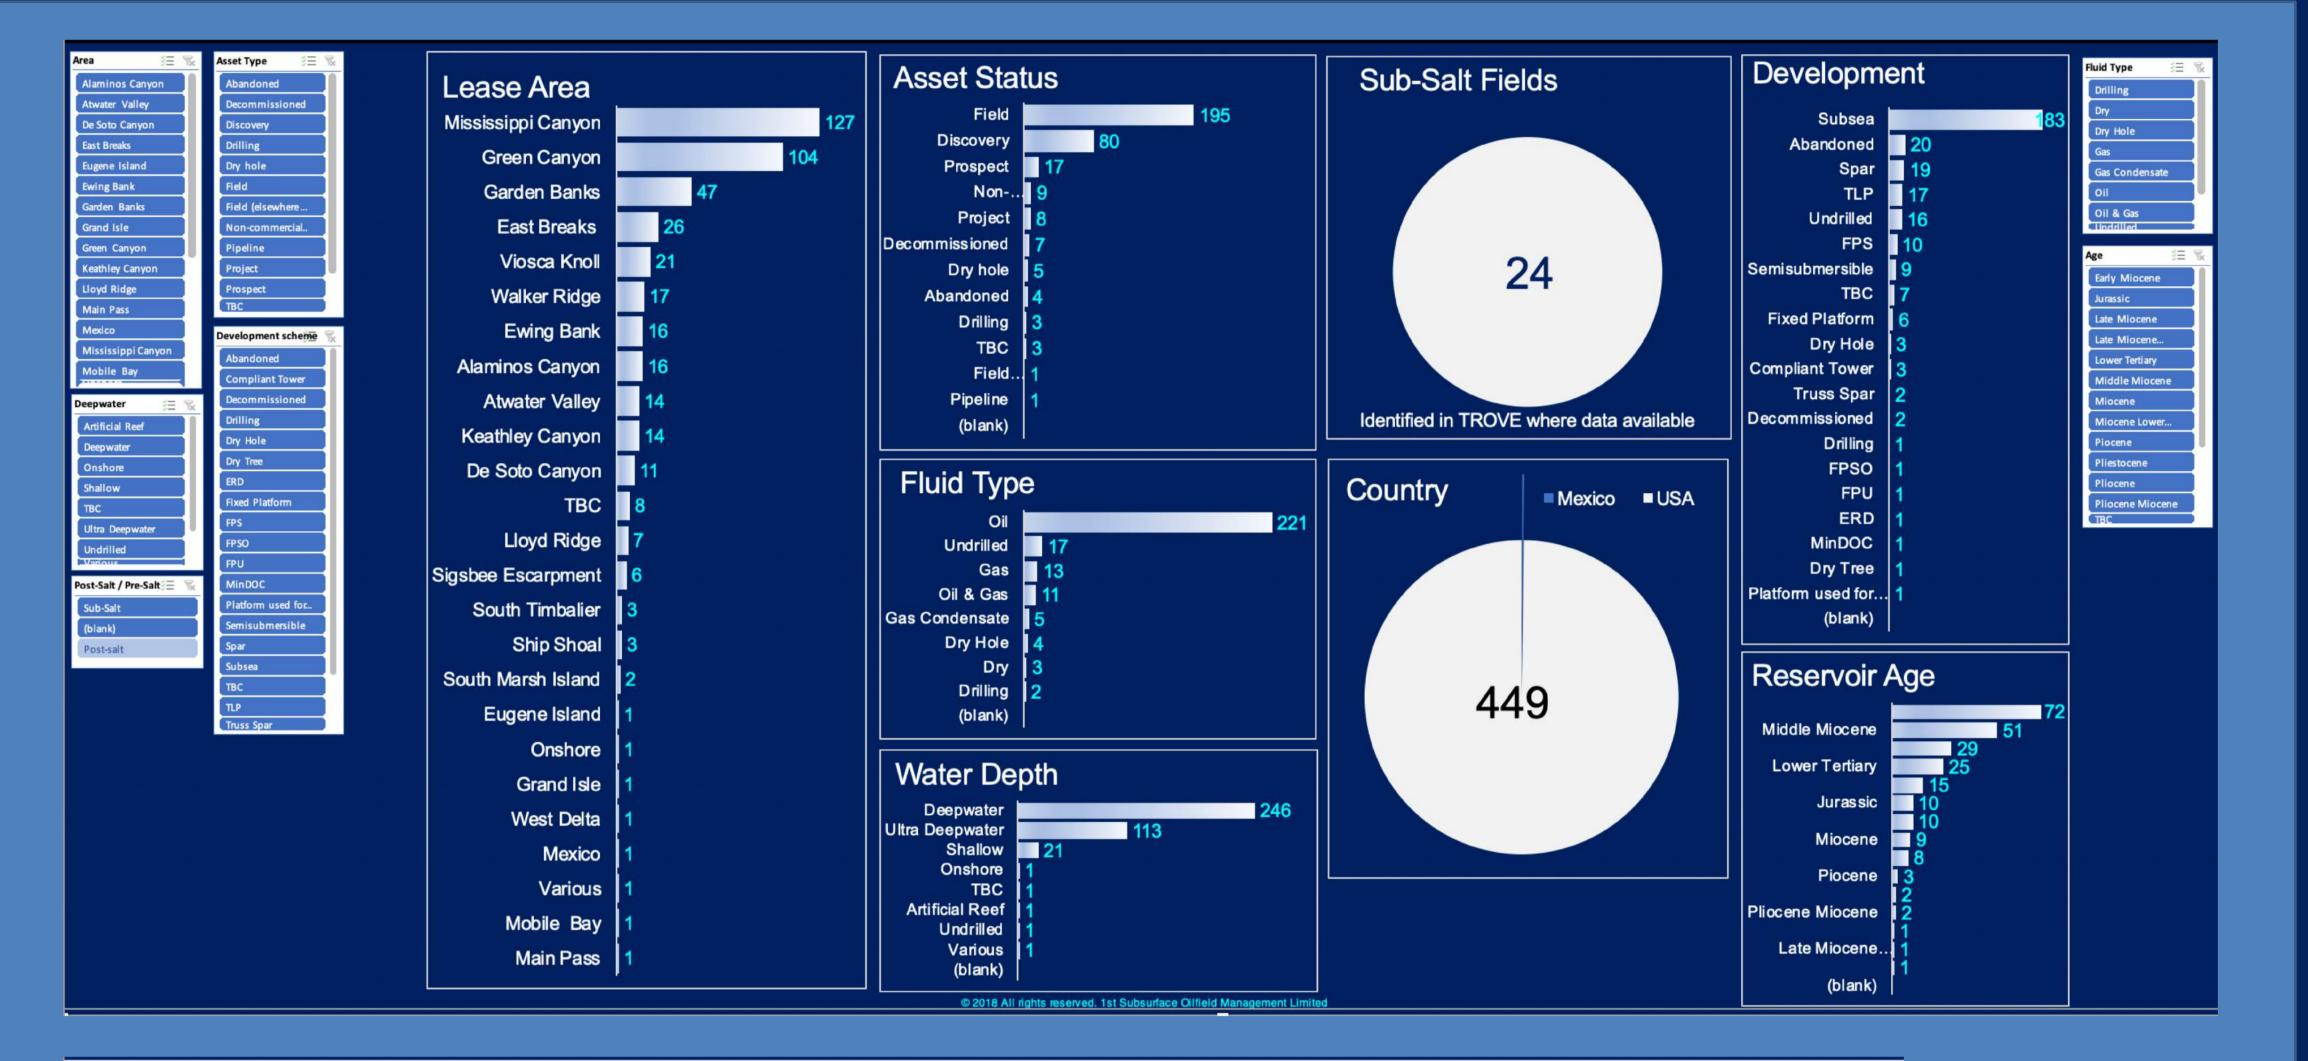

### TROVE answers questions like:

Which DGoM fields tried water injection but were unsuccessful? Which fields are sub-salt? Which are pre-salt? Which DGoM discoveries are not yet sanctioned? Which fields are developed with spars in the DGoM?