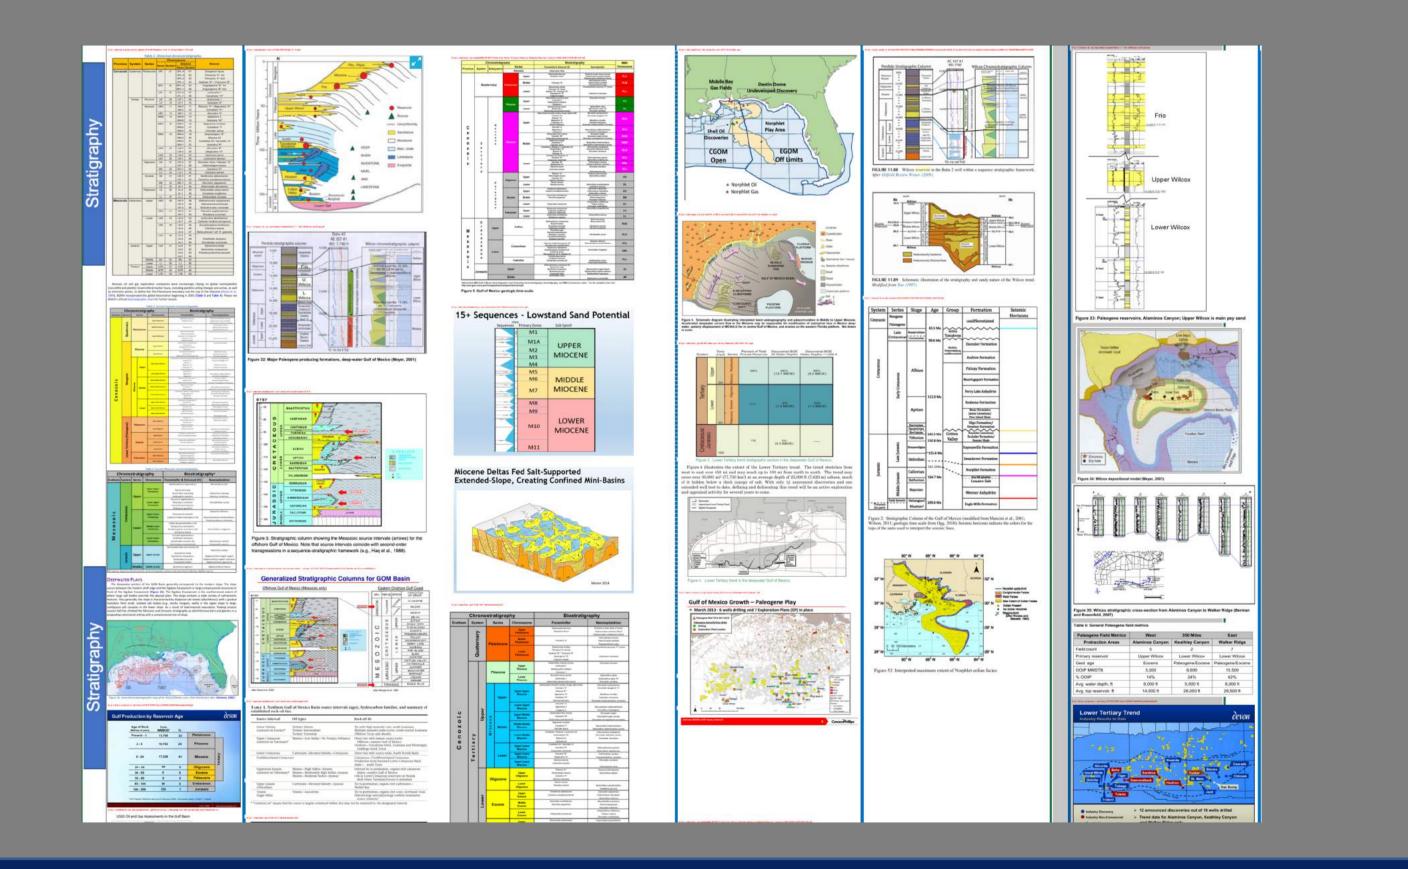

| Sargent          | Scimitar        | Seattle Slew     | Serrano      | Seventeen Hands | Shaft           | Shasta             | Shenandoah      | Shenzi               | Shiloh           | Shiner Deep     | Sicily  |
| South Deimos    | South Dorado     | South Raton      | Spend A Buck    | Spiderman / Amazon  | St Malo          | Stampede        | Stonefly         | Stones       | Sturgis         | Sunday Silence  | Supertramp         | SW Horseshoe    | Swordfish            | Taggart          | Tahiti          | Tahoe/  |



### TROVE answers questions like:

Which DGoM fields tried water injection but were unsuccessful? Which fields are sub-salt? Which are pre-salt? Which DGoM discoveries are not yet sanctioned? Which fields are developed with spars in the DGoM?

# Stratigraphy













# For further information: info@1stsom.com



Scan me



1st Subsurface Oilfield Management Limited. All rights reserved © 2018